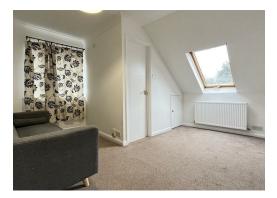

#### Additional Photo

## All dimensions and measurements are approximate and for guidance only.

This top floor apartments offers you spacious lounge, a separate shower-room and a separate fitted modern kitchen with electric cooker, fridge and washing machine and one large double bedroom.