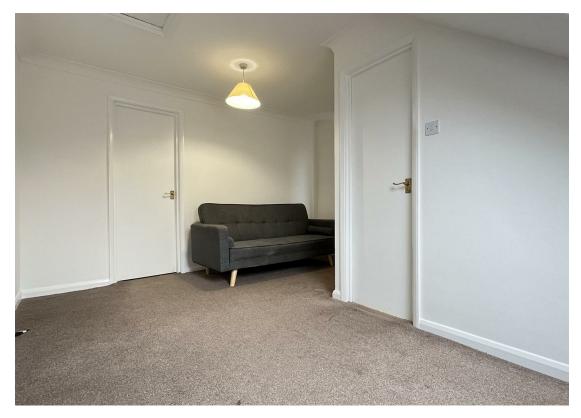

#### Additional Photo

## All dimensions and measurements are approximate and for guidance only.

This top floor apartments offers you spacious lounge, a separate shower-room and a separate fitted modern kitchen with electric cooker, fridge and washing machine and one large double bedroom.