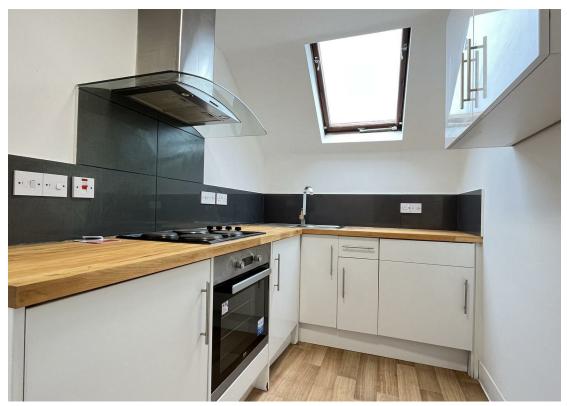

#### Description

- Conversion Apartment
- Top Floor
- One Bedroom
- Modern Kitchen
- Stylish Shower-Room
- Great Location
- Furnished
- Council Tax Band A
- EPC Rating E

## All dimensions and measurements are approximate and for guidance only.

This top floor apartments offers you spacious lounge, a separate shower-room and a separate fitted modern kitchen with electric cooker, fridge and washing machine and one large double bedroom.