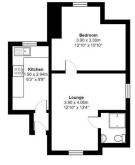

£1150pcm for a single occupant £1200pcm for a couple

Floor Plan

For illustration purposes only

## All dimensions and measurements are approximate and for guidance only.

This top floor apartments offers you spacious lounge, a separate shower-room and a separate fitted modern kitchen with electric cooker, fridge and washing machine and one large double bedroom.