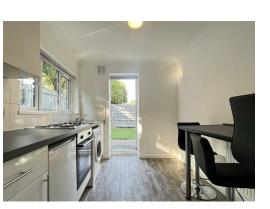

## Description

- Studio Apartment
- Ground Floor
- Private Garden
- Separate Kitchen
- Separate Shower-Room
- Furnished
- Great Location
- EPC Rating D
- Council Tax A

This ground floor apartments offers you spacious living area, a separate shower-room and a separate fitted kitchen with electric cooker, fridge and washing machine.

There is parking available at the side on a first come first served basis, gas central heating, full double glazing, carpeted rooms and neutral decor