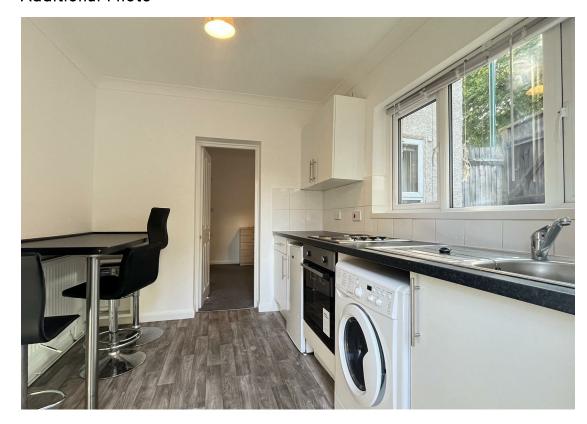

## Additional Photo

This ground floor apartments offers you spacious living area, a separate shower-room and a separate fitted kitchen with electric cooker, fridge and washing machine.

There is parking available at the side on a first come first served basis, gas central heating, full double glazing, carpeted rooms and neutral decor