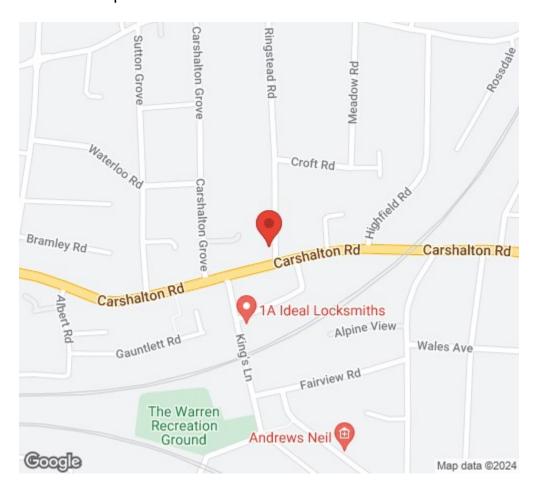

#### Location

From Sutton mainline train station head in a northerly direction and join the A232. Continue around the one way system and head right to continue on the A232 Carshalton Road. Follow the road along and take the eighth turning on the left into Ringstead Road. Yeoman Court can be located on the left hand side.

### Location Map