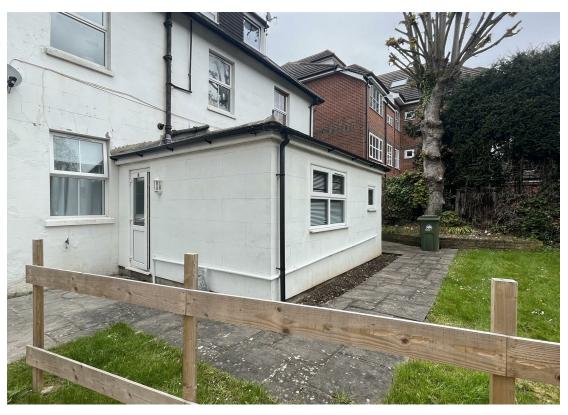

## Description

- Studio Apartment
- Ground Floor
- Private Entrance
- Neutral Decor
- Furnished
- Garden Area
- Separate Shower-Room
- Separate Kitchen
- EPC Rating D
- Council Tax Band A

This ground-floor apartment offers you spacious living, a separate shower-room and a separate fitted kitchen with electric cooker, fridge and washing machine.

There is a grassed area directly outside your apartment which you have use of, electric heating, full double glazing, brand new carpets and neutral decor.