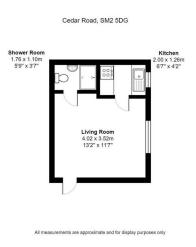

s
- Security deposit: £1153.00
- Council Tax Band A
- Energy Rating: D



#### Additional Photo



## EPC Graph





#### Accommodation

# All dimensions and measurements are approximate and for guidance only.

## Just Centro's Opinion...

A well-presented Studio apartment with a private entrance located on the popular Cedar Road in Sutton which is walking distance to both Sutton High Street and Sutton Rail Station.

This ground-floor apartment offers you spacious living, a separate shower-room and a separate fitted kitchen with electric cooker, fridge and washing machine.

There is a grassed area directly outside your apartment which you have use of, electric heating, full double glazing, brand new carpets and neutral decor.

Offered furnished and available to view now.

#### Floor Plan



For illustration purposes only