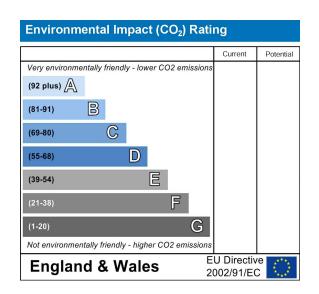

### **EPC Graph**

## What you need to know

- Term: 12 months
- Rent: £2100pcm exclusive of bills
- Security deposit: £2423.00
- Council tax band: D
- Energy rating: C