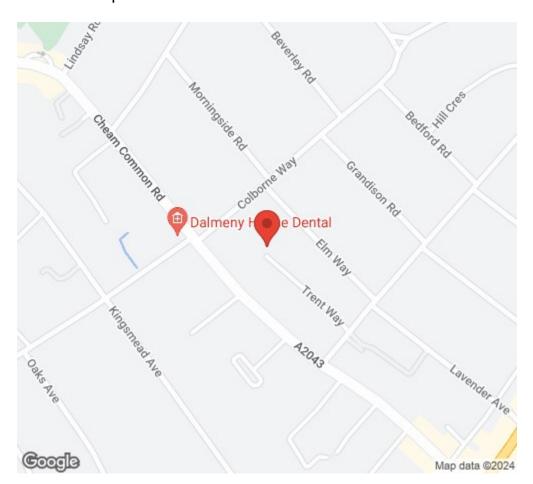

### Location

## Location Map



# £2,100 Per Month - 2nd February 2024 Trent Way, Worcester Park, KT4 8TT



## Description

- Three Bedrooms
- Mid-Terraced
- Large Lounge
- Private Garden
- Quiet Location
- Free Parking
- EPC Rating : C
- Council Tax Band : D

### Features

- Double glazing
- Gas central heating
- Rear garden

## What you need to know

- Term: 12 months
- Rent: £2100pcm exclusive of bills
- Security deposit: £2423.00
- Council tax band: D
- Energy rating: C





### **EPC Graph**





## Just Centro's Opinion...

This attractive three bedroom mid-terraced home is located in a quiet cul-de-sac location, close to North Cheam shops and transport links.

Offering well presented and well-proportioned accommodation it benefits from a generous lounge/diner, a well fitted kitchen, ground floor W/C, patio rear