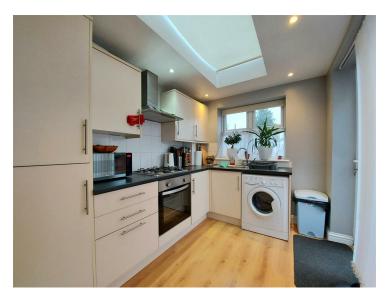

#### Description

- Conversion Apartment
- One Double Bedroom
- Ground Floor
- Private Garden
- Separate Lounge
- Modern Kitchen
- Council Tax Band B
- EPC Rating C

#### What you need to know

- Term: 12 months
- Rent: £1250pcm exclusive of bills
- Security deposit: £1442.00
- Council Tax Band B
- EPC Rating C

Floor Plan Additional Photos