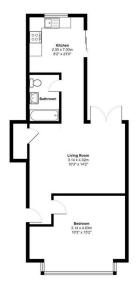

#### What you need to know

- Term: 12 months
- Rent: £1250pcm exclusive of bills
- Security deposit: £1442.00
- Council Tax Band B
- EPC Rating C

Floor Plan Additional Photos

# For illustration purposes only Accommodation

## All dimensions and measurements are approximate and for guidance only.