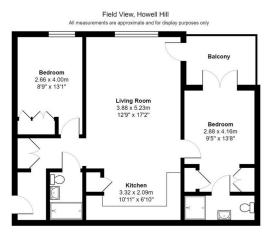

Additional Photo



# EPC Graph





#### Accommodation

# All dimensions and measurements are approximate and for guidance only.

# Just Centro's Opinion...

A stunning newly built two-bedroom, two bathroom apartment finished to a impeccable standard throughout located along Cheam Road, which is set between Cheam Village, Ewell and Banstead.

This stunning top floor apartment boasts a large living area with access to a private terrace, fitted kitchen with Neff appliances, large master bedroom with built in wardrobes and en suite shower room, a second double bedroom and a family bathroom.

Additional Benefits include gated parking, video entry system, bike storage, additional communal grounds and a high end finish throughout.

Offered unfurnished and available to view now.

## Floor Plan



For illustration purposes only