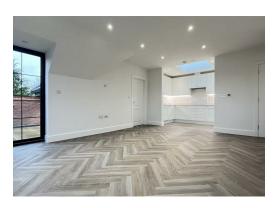

This stunning top floor apartment boasts a large living area with access to a private terrace, fitted kitchen with Neff appliances, large master bedroom with built in wardrobes and en suite shower room, a second double bedroom and a family bathroom.