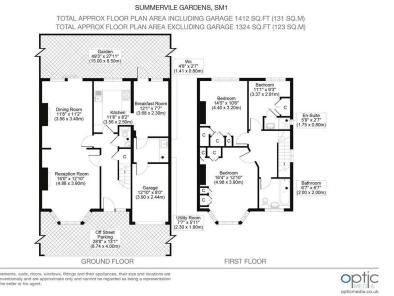

## Floor Plan

For illustration purposes only

As you enter the property you are greeted with a larger than average entrance hallway, through lounge offering ample living and dining space, a fitted kitchen with additional dining space, utility room, W/C and garage. Upstairs you will find three double bedrooms, one with an en suite shower room and a family bathroom.