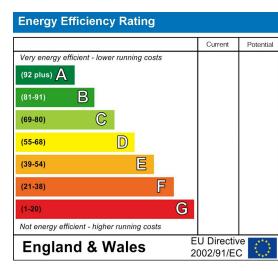

#### Description

- Semi-Detached
- Three Double Bedrooms
- Two Bathrooms
- Part Furnished / Furnished
- Utility Room
- Garage
- Off Street Parking
- Downstairs W/C
- EPC Rating : C
- Council Tax Band : E

## What you need to know

- Term: 12 months
- Rent: £2675pcm exclusive of bills
- Security deposit: £3086
- Council Tax Band: E
- Energy Rating: C

# EPC Graph

|                                    |               |      | Current                | Potentia |
|------------------------------------|---------------|------|------------------------|----------|
| Very environmentally friendly - lo | wer CO2 emiss | ions | Gunent                 | rotentia |
| (92 plus) 🖄                        |               |      |                        |          |
| (81-91)                            |               |      |                        |          |
| (69-80)                            |               |      |                        |          |
| (55-68) D                          |               |      |                        |          |
| (39-54)                            | E             |      |                        |          |
| (21-38)                            | F             |      |                        |          |
| (1-20)                             | 0             | 3    |                        |          |
| Not environmentally friendly - hig | her CO2 emiss | ions |                        |          |
| England & Wal                      |               | El   | U Directiv<br>02/91/E0 |          |