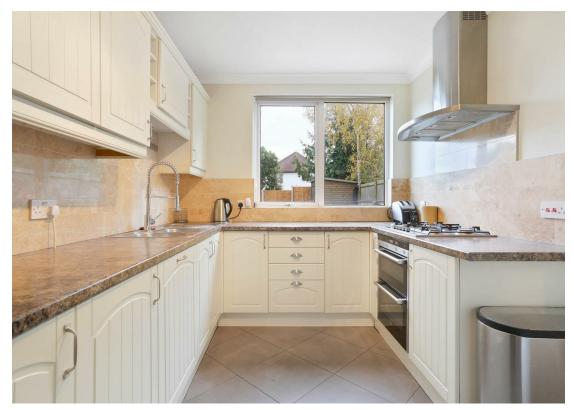

## Floor Plan

For illustration purposes only

As you enter the property you are greeted with a larger than average entrance hallway, through lounge offering ample living and dining space, a fitted kitchen with additional dining space, utility room, W/C and garage. Upstairs you will find three double bedrooms, one with an en suite shower room and a family bathroom.