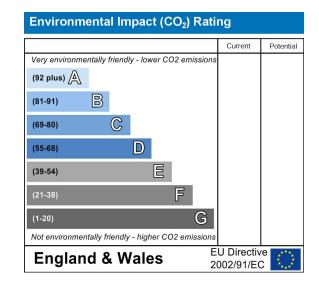

### EPC Graph

#### Energy Efficiency Rating Current Potential Very energy efficient - lower running costs (92 plus) 🗛 В C (69-80) 66 (55-68) D 54 (39-54) (21-38) G 1-20) Not energy efficient - higher running costs EU Directive 2002/91/EC **England & Wales**