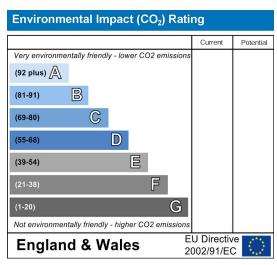

# **EPC** Graph

# Description

- Gated Development
- Two Bedrooms
- Two Bathrooms
- Private Balcony
- Beautiful Views
- Stunning Communal Grounds
- Allocated and Visitors Parking
- Unfurnished
- EPC Rating C
- Council Tax Band E

# What you need to know

- Term: 12 months
- Rent: £1850pcm exclusive of bills
- Security deposit: £2134.00
- Council Tax Band E
- Energy Rating: C