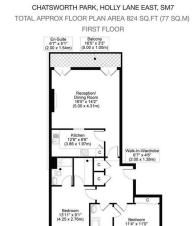

### Floor Plan

measurements, was, doors, wilcows, ittings and their appliances, their size and locations are own conventionally and are approximate only and cannot be regarded as being a representation her by the seller or his agent.

# All dimensions and measurements are approximate and for guidance only.