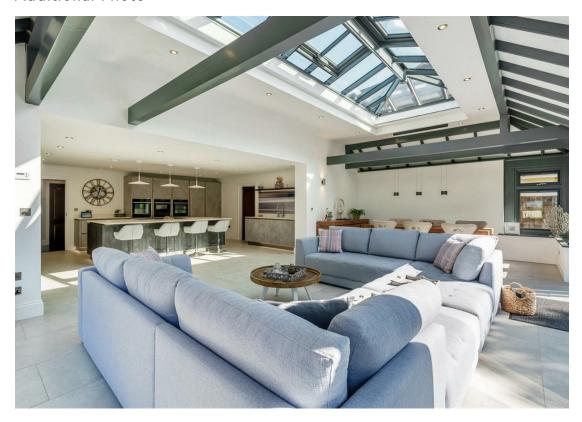

The accommodation is further enhanced by a ground floor layout that provides all the separate spaces a growing family might need, along with a very "on-trend" kitchen/orangery/family room overlooking superb grounds which also incorporates a sunken fire pit, outside eating and entertaining spaces. Additional rooms include wide entrance hall, living room, large dining room with roof lantern, sitting room, study and ground floor guest room with ensuite shower/WC, currently being used as a gym.