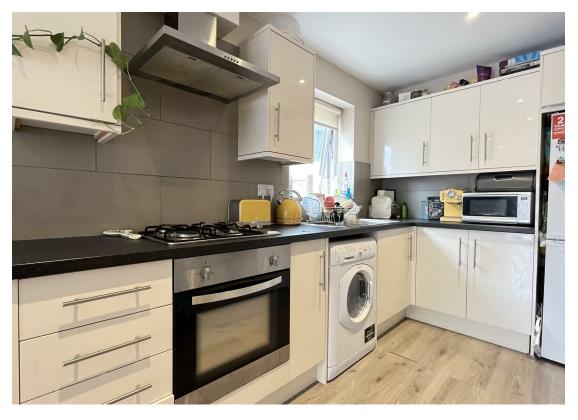

#### Description

- Conversion Apartment
- Split Level
- Two Double Bedrooms
- Open Plan Lounge
- Modern Kitchen
- Roof Terrace
- Patio Garden
- Council Tax Band C
- Energy Rating: C

### Just Centro's Opinion...

A very well presented two double bedroom split level apartment with private patio and roof terrace. This lovely apartment located above commercial premises offers you an open plan lounge opening on to a private roof terrace and a modern fitted kitchen, you then have stairs down leading to two double bedrooms, both with fitted wardrobes, one with direct access to a patio garden and a stylish shower room.