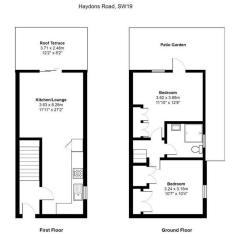

#### What you need to know

- Term: 12 months
- Rent: £1900pcm exclusive of bills
- Security deposit: £2192.00
- Council Tax Band C
- Energy Rating: C

Floor Plan Additional Photos

# For illustration purposes only Accommodation

#### All dimensions and measurements are approximate and for guidance only.