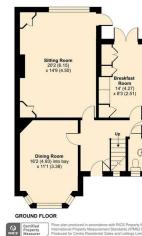

Offered unfurnished and available in November.

Floor Plan

For illustration purposes only

The property benefits from two large reception rooms, modern kitchen/breakfast room leading to a large rear garden, downstairs w/c garage and off street parking for multiple cars.

Langley Park Road, Sutton, SM2 App e Area = 1870 sq ft / 173.7 sq m (includes garage)