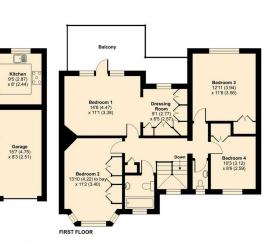

#### Just Centro's Opinion...

Located on one of South Sutton's most desirable residential roads you will find this stunning 4-bedroom semi-detached family home boasting space and style throughout.

Upstairs you are presented with four bedrooms with Master including, wardrobe area and a beautiful balcony with fantastic views. There is a luxury family bathroom, additional W/C and loft access.

Offered unfurnished and available in November.

Floor Plan

For illustration purposes only

The property benefits from two large reception rooms, modern kitchen/breakfast room leading to a large rear garden, downstairs w/c garage and off street parking for multiple cars.

Langley Park Road, Sutton, SM2 App e Area = 1870 sq ft / 173.7 sq m (includes garage)