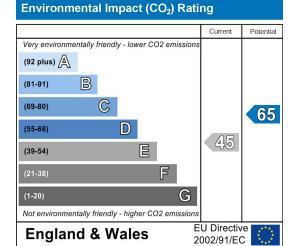

#### Description

- Semi Detached
- Four Bedrooms
- Sought After Location
- Off Street Parking
- Garage
- Large Rear Garden
- EPC Rating D
- Council Tax Band F

#### What you need to know

- Term: 12 months
- Rent: £3000pcm exclusive of bills
- Security deposit: £3461.00
- Council Tax band: F
- Energy Rating: D

Langley Park Road, South Sutton, SM2 5HG

### EPC Graph