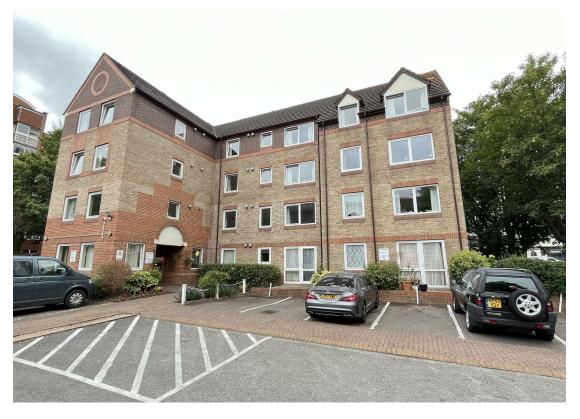

This apartment offers you a spacious lounge that leads directly to a small patio area, a compact kitchen with Fridge Freezer and an Electric oven will be fitted. A double bedroom with built in wardrobes and a separate bathroom with walk-in shower.

## For illustration purposes only