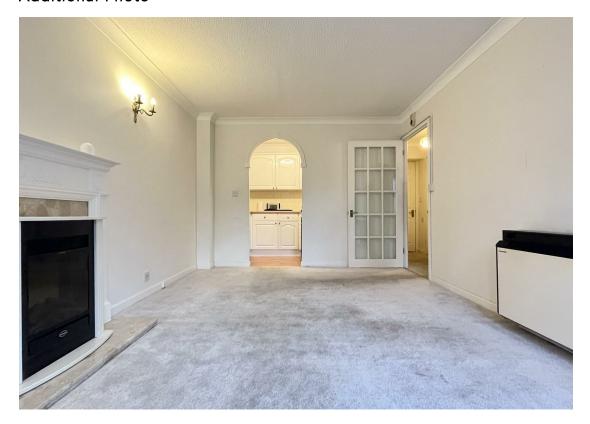

#### Additional Photo

## Just Centro's Opinion...

\*\*RETIREMENT APARTMENT FOR OVER 60s\*\*

A light and spacious ground floor one-bedroom RETIREMENT apartment. The property offers all the comforts expected from a development of this nature including, laundry room, residents' lounge, communal garden, guest room offering visitors accommodation and on-site house manager.

This apartment offers you a spacious lounge that leads directly to a small patio area, a compact kitchen with Fridge Freezer and an Electric oven will be fitted. A double bedroom with built in wardrobes and a separate bathroom with walk-in shower.