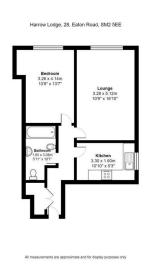

## What you need to know

- Term: 12 months
- Rent: £1200pcm exclusive of bills
- Security deposit: £1384.00
- Council Tax Band C
- Energy Rating: E



### Additional Photo



## EPC Graph





#### Accommodation

# All dimensions and measurements are approximate and for guidance only.

### Just Centro's Opinion...

A well-presented one-bedroom apartment located on the popular Eaton Road in Sutton and walking distance to Sutton High Street and Sutton Rail Station.

This ground floor purpose built apartment offers you a spacious lounge, one double bedroom, a fitted kitchen and a fully tiled family bathroom.

You have added features of full double glazing, electric heating, laminate flooring, storage space and neutral decor.

Offered unfurnished and available in January.

#### Floor Plan



For illustration purposes only